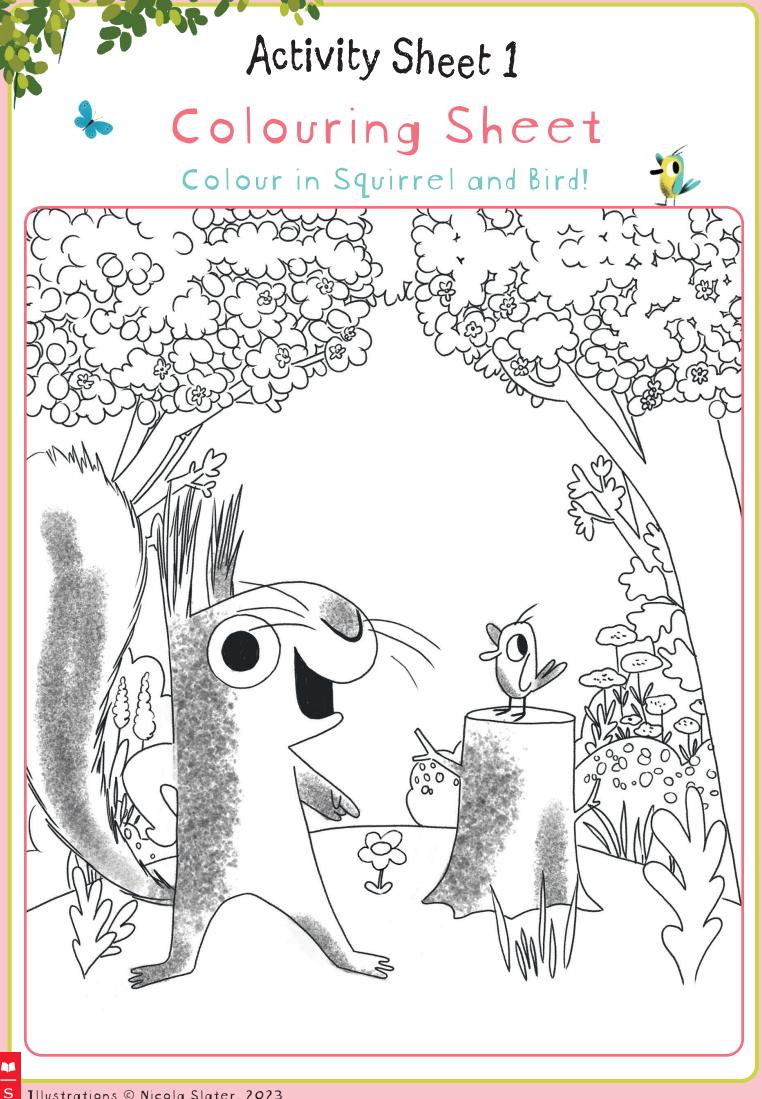

## Activity Sheet 2



## Wordsearch

Can you find the six words all about spring in the wordsearch below?

| В | Н | Ι | R | E | А | S | L | В | Ι | R | D |
|---|---|---|---|---|---|---|---|---|---|---|---|
| А | S | R | Ι | Μ | L | Q | S | E | А | E | У |
| А | U | F | L | Т | Ε | U | С | А | Ε | N | Т |
| Μ | Ν | L | S | Μ | S | Ι | E | 0 | Ε | Т | Α |
| С | S | 0 | Н | W | Ε | R | Μ | P | А | Μ | R |
| G | Н | W | F | Ε | Ν | R | Т | L | 0 | Н | F |
| F | Ι | Ε | W | Ε | L | Ε | Ε | 0 | W | Т | Ν |
| н | Ν | R | Ν | L | Ε | L | У | Μ | P | Ι | н |
| Ε | E | 0 | С | L | А | 0 | N | E | Ι | Μ | S |
| 0 | Т | V | R | B | V | Т | E | E | А | S | 0 |
| E | R | А | 0 | Т | E | Н | 0 | 0 | R | Μ | Μ |
| Ν | Ε | R | Т | P | S | P | R | I | Ν | G | S |

Sunshine • Leaves • Bird Squirrel • Spr